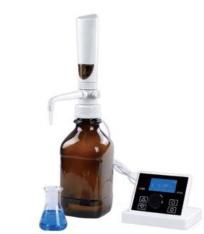

## **Electronic Bottle-Top Dispenser**

#### FEATURES:

- Motor operation minimizes the grip force
- Electronic control decreases the risk of repetitive strain injury
- Remote control panel prevents manual intervention during operation
- Two dispensing modes
- Dispenser
- Stepper function

### MODEL SPECIFICATIONS:

| Model                       | EB004                                                           |
|-----------------------------|-----------------------------------------------------------------|
| Volume Range                | 0.01~99.99ml, max. piston lift is 10ml, resolution is 10µl      |
| Volume Accuracy             | R =0.2%; CV = 0.07%                                             |
| Operating Temperature Range | 10°C~30°C                                                       |
| Quality Control             | DIN EN ISO 8655                                                 |
| Control Type                | External control, including the stirrer and the burette program |