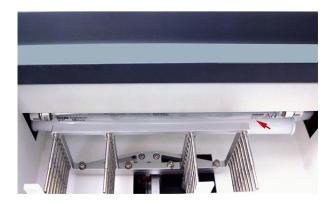

## www.microanalytica.co.za

Concave design heating belt fits the deep hole tube Ensure rapid and uniform temperature rise