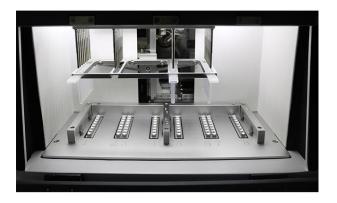

#### FEATURES:

- User friendly interface, smart and intelligent display, 10.1 inch LCD touch screen, Windows operating system
- Zero aerosol contamination
- UV sterilization lamp, sterilizing the operating area easily and effectively
- Integrated shaking and heating module, mix deep wells while heating, saving extraction time
- Concave design heating belt fits the deep hole tube

#### **MODEL SPECIFICATIONS:**

| Model                               | MA-HS32                                                                                         |
|-------------------------------------|-------------------------------------------------------------------------------------------------|
| Extraction Method                   | Magnetic Beads                                                                                  |
| Sample Capacity                     | 32                                                                                              |
| Processing Volume                   | 20μL-1 000μL                                                                                    |
| Extraction Time                     | 15~60min                                                                                        |
| Magnetic Bead Recovery              | ≥98%                                                                                            |
| Extracting Difference Between Wells | <3%                                                                                             |
| Magnetic Rod Flux                   | 4500Gs                                                                                          |
| Temp. Range                         | Adjustable heating function, RT-100°C                                                           |
| Oscillating Mixing                  | Vertical mixing, low, medium, high three gears adjustable                                       |
| Module Station                      | 2                                                                                               |
| Protection Function                 | Power off protection, high temperature alarm, over-temperature protection, motor protection     |
| Disinfection Method                 | 8W UV lamp                                                                                      |
| Illuminating Lamp                   | 3.4W LED lamp                                                                                   |
| Operation Interface                 | 10.1-inch touch screen / Windows system                                                         |
| Barcode Scanning Function           | Optional external barcode scanner                                                               |
| Project Storage                     | >1000                                                                                           |
| Interface                           | 2 x USD port, optional LAN port                                                                 |
| Contamination Control               | Class II HEPA filter can effectively filter the internal aerosol to prevent cross contamination |
| IAP Function                        | Can be updated online                                                                           |
| Power Supply                        | AC100~240V, 50/60Hz                                                                             |
| External Size (W*D*H)               | 450*440*532mm                                                                                   |
| Package Size (W*D*H)                | 538*538*750mm                                                                                   |
| Gross Weight (kg)                   | 37                                                                                              |