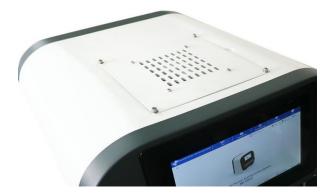

#### UV sterilization lamp, sterilizing the operation area effectively

Zero aerosol contamination