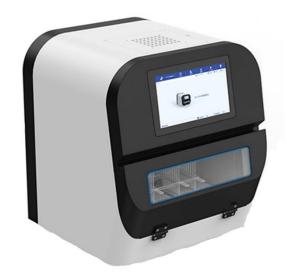

#### Nucleic Acid Extraction System MA-HS32

#### FEATURES:

- User friendly interface, smart and intelligent display, 10.1 inch LCD touch screen, Windows operating system
- Zero aerosol contamination
- UV sterilization lamp, sterilizing the operating area easily and effectively
- Integrated shaking and heating module, mix deep wells while heating, saving extraction time
- Concave design heating belt fits the deep hole tube

#### **MODEL SPECIFICATIONS:**

| Model                               | MA-HS32                                                                                         |
|-------------------------------------|-------------------------------------------------------------------------------------------------|
| Extraction Method                   | Magnetic Beads                                                                                  |
| Sample Capacity                     | 32                                                                                              |
| Processing Volume                   | 20μL-1 000μL                                                                                    |
| Extraction Time                     | 15~60min                                                                                        |
| Magnetic Bead Recovery              | ≥98%                                                                                            |
| Extracting Difference Between Wells | <3%                                                                                             |
| Magnetic Rod Flux                   | 4500Gs                                                                                          |
| Temp. Range                         | Adjustable heating function, RT-100°C                                                           |
| Oscillating Mixing                  | Vertical mixing, low, medium, high three gears adjustable                                       |
| Module Station                      | 2                                                                                               |
| Protection Function                 | Power off protection, high temperature alarm, over-temperature protection, motor protection     |
| Disinfection Method                 | 8W UV lamp                                                                                      |
| Illuminating Lamp                   | 3.4W LED lamp                                                                                   |
| Operation Interface                 | 10.1-inch touch screen / Windows system                                                         |
| Barcode Scanning Function           | Optional external barcode scanner                                                               |
| Project Storage                     | >1000                                                                                           |
| Interface                           | 2 x USD port, optional LAN port                                                                 |
| Contamination Control               | Class II HEPA filter can effectively filter the internal aerosol to prevent cross contamination |
| IAP Function                        | Can be updated online                                                                           |
| Power Supply                        | AC100~240V, 50/60Hz                                                                             |
| External Size (W*D*H)               | 450*440*532mm                                                                                   |
| Package Size (W*D*H)                | 538*538*750mm                                                                                   |
| Gross Weight (kg)                   | 37                                                                                              |