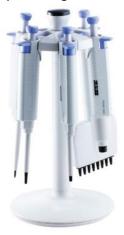

## **Pipette Stand**

Both the Round stands as well as Linear stands have been designed to fit the TopPette Mechanical-; MicroPette Mechanical- and MicroPette Plus Autoclavable Pipette series. The stands can hold up to 6 single- and multi-channel Pipettes.

#### **ORDERING INFORMATION:**

| Model No | Description                           |
|----------|---------------------------------------|
| PS001R   | Round stand - holds up to 6 Pipettes  |
| PS002L   | Linear stand - holds up to 6 Pipettes |