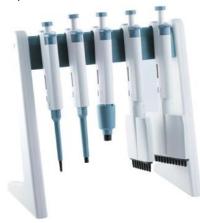

## **Pipette Stand**

Both the Round stands as well as Linear stands have been designed to fit the TopPette Mechanical-; MicroPette Mechanical- and MicroPette Plus Autoclavable Pipette series. The stands can hold up to 6 single- and multi-channel Pipettes.

#### **ORDERING INFORMATION:**

| Model No | Description                           |
|----------|---------------------------------------|
| PS001R   | Round stand - holds up to 6 Pipettes  |
| PS002L   | Linear stand - holds up to 6 Pipettes |