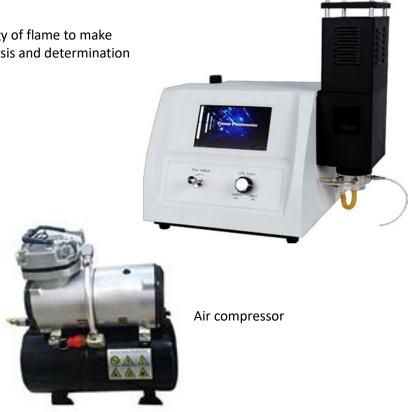

## Flame Spectrophotometer

An analytical instrument based on emission spectrum principle, using the thermal energy of flame to make certain elements luminescence to analyse the content thereof. Widely used in the analysis and determination of agricultural fertilizer, soil, cement, ceramics and pathological studies etc.

## **MODEL SPECIFICATIONS:**

| Model                |    | MA-FP640                        | MA-FP6410 | MA-FP6430 | MA-FP6431 | MA-FP6440 | MA-FP6450 |  |
|----------------------|----|---------------------------------|-----------|-----------|-----------|-----------|-----------|--|
| Sensitivity<br>(LOD) | K  | 0.01ppm                         |           |           |           |           |           |  |
|                      | Na | 0.01ppm                         |           |           |           |           |           |  |
|                      | Li | /                               | /         | 0.1ppm    | /         | 0.1ppm    |           |  |
|                      | Ca | /                               | /         | /         | 2ppm      | 2ppm      |           |  |
|                      | Ва | /                               | /         | /         | /         | /         | 6ppm      |  |
| Range                | K  | 0~100ppm                        |           |           |           |           |           |  |
|                      | Na | 0~160ppm                        |           |           |           |           |           |  |
|                      | Li | /                               | /         | 0~100ppm  | /         | 0~100ppm  |           |  |
|                      | Ca | /                               | /         | /         | 0~1000ppm | 0~1000ppm |           |  |
|                      | Ва | /                               | /         | /         | /         | /         | 0~3000ppm |  |
| Linearity Error      | К  | ≤0.195ppm                       |           |           |           |           |           |  |
|                      | Na | ≤0.69ppm                        |           |           |           |           |           |  |
|                      | Li | /                               | /         | ≤0.15ppm  | /         | ≤0.15ppm  |           |  |
|                      | Ca | /                               | /         | /         | ≤3ppm     | ≤3ppm     |           |  |
|                      | Ba | /                               | /         | /         | /         | /         | ≤9ppm     |  |
| Reproducibility      |    | 3% CV for 7 consecutive samples |           |           |           |           |           |  |
| Response Time        |    | <8s                             |           |           |           |           |           |  |
| Sample Uptake        |    | <6ml/min                        |           |           |           |           |           |  |
| Ambient Temp.        |    | 10°C~35°C                       |           |           |           |           |           |  |
| Humidity             |    | ≤85%                            |           |           |           |           |           |  |
| Power Supply         |    | AC110/220V±10%, 60/50Hz         |           |           |           |           |           |  |
| Consumption          |    | 250W                            |           |           |           |           |           |  |
| Standard Accessory   |    | Air compressor                  |           |           |           |           |           |  |
| Package Size (mm)    |    | 570*560*400                     |           |           |           |           |           |  |
| Gross Weight (kg)    |    | 18                              | 18        |           |           |           |           |  |